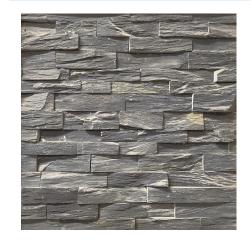

Raven Rain Forest Glacier Grey

Desert Sand Grey/ White Granite Valdez

| Sty    | Colours                 |                                     |  |
|--------|-------------------------|-------------------------------------|--|
| Flats  | Corners                 | Colours                             |  |
| 6"     | 1-Piece Corner          | Glacier Grey                        |  |
| 6"     | 1-Piece Corner          | Desert Sand<br>Raven<br>Rain Forest |  |
| 211/2" | 2-Piece Corner          | Grey/ White Granite                 |  |
| 21½"   | 8" 15½"  2-Piece Corner | Valdez                              |  |