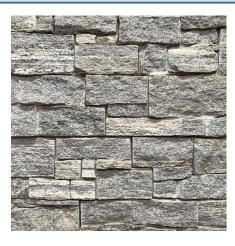

## Natural Ledgestone

Ledgestone (also known as ledgestone panels or ledgestone veneer) is a beautiful, inexpensive option to complement any project. We offer ledgestone products in seven different colours and finishes to suit the needs of any home improvement or construction project.

Raven Rain Forest Glacier Grey

Desert Sand Grey/ White Granite Valdez

| Sty    | Colours                 |                                     |  |
|--------|-------------------------|-------------------------------------|--|
| Flats  | Corners                 | Colours                             |  |
| 6"     | 1-Piece Corner          | Glacier Grey                        |  |
| 6"     | 1-Piece Corner          | Desert Sand<br>Raven<br>Rain Forest |  |
| 211/2" | 2-Piece Corner          | Grey/ White Granite                 |  |
| 21½"   | 8" 15½"  2-Piece Corner | Valdez                              |  |