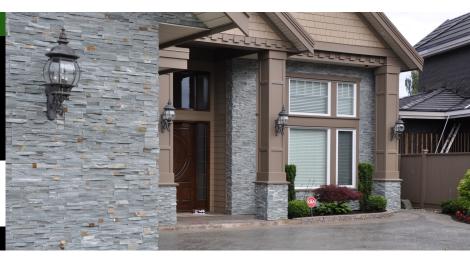

## Natural Ledgestone

Ledgestone (also known as ledgestone panels or ledgestone veneer) is a beautiful, inexpensive option to complement any project. We offer ledgestone products in seven different colours and finishes to suit the needs of any home improvement or construction project.