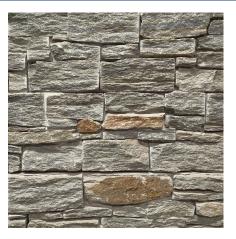

## Natural Ledgestone

Ledgestone (also known as ledgestone panels or ledgestone veneer) is a beautiful, inexpensive option to complement any project. We offer ledgestone products in seven different colours and finishes to suit the needs of any home improvement or construction project.

Raven Rain Forest Glacier Grey

Desert Sand Grey/ White Granite Valdez

| Sty    | Colours                 |                                     |  |
|--------|-------------------------|-------------------------------------|--|
| Flats  | Corners                 | Colours                             |  |
| 6"     | 1-Piece Corner          | Glacier Grey                        |  |
| 6"     | 1-Piece Corner          | Desert Sand<br>Raven<br>Rain Forest |  |
| 211/2" | 2-Piece Corner          | Grey/ White Granite                 |  |
| 21½"   | 8" 15½"  2-Piece Corner | Valdez                              |  |