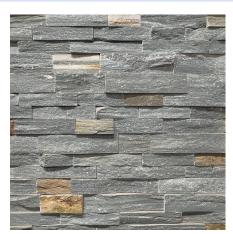

Raven Rain Forest Glacier Grey

Desert Sand Grey/ White Granite Valdez

| Sty    | Colours                 |                                     |  |
|--------|-------------------------|-------------------------------------|--|
| Flats  | Corners                 | Colours                             |  |
| 6"     | 1-Piece Corner          | Glacier Grey                        |  |
| 6"     | 1-Piece Corner          | Desert Sand<br>Raven<br>Rain Forest |  |
| 211/2" | 2-Piece Corner          | Grey/ White Granite                 |  |
| 21½"   | 8" 15½"  2-Piece Corner | Valdez                              |  |