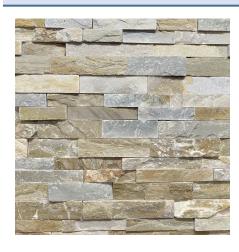

## Natural Ledgestone

Ledgestone (also known as ledgestone panels or ledgestone veneer) is a beautiful, inexpensive option to complement any project. We offer ledgestone products in seven different colours and finishes to suit the needs of any home improvement or construction project.

Raven Rain Forest Glacier Grey

Desert Sand Grey/ White Granite Valdez

| Sty    | Colours                 |                                     |  |
|--------|-------------------------|-------------------------------------|--|
| Flats  | Corners                 | Colours                             |  |
| 6"     | 1-Piece Corner          | Glacier Grey                        |  |
| 6"     | 1-Piece Corner          | Desert Sand<br>Raven<br>Rain Forest |  |
| 211/2" | 2-Piece Corner          | Grey/ White Granite                 |  |
| 21½"   | 8" 15½"  2-Piece Corner | Valdez                              |  |