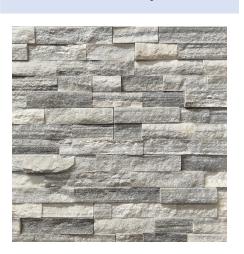

Raven Rain Forest Glacier Grey

Desert Sand Grey/ White Granite Valdez

| Sty    | Colours                 |                                     |  |
|--------|-------------------------|-------------------------------------|--|
| Flats  | Corners                 | Colours                             |  |
| 6"     | 1-Piece Corner          | Glacier Grey                        |  |
| 6"     | 1-Piece Corner          | Desert Sand<br>Raven<br>Rain Forest |  |
| 211/2" | 2-Piece Corner          | Grey/ White Granite                 |  |
| 21½"   | 8" 15½"  2-Piece Corner | Valdez                              |  |