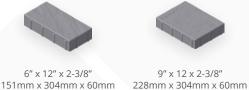

## **BI ENDED COLOURS**

Birchwood

**Sizes** 

9" x 12 x 2-3/8"

12" x 12" x 2-3/8" 304mm x 304mm x 60mm Including 3 mm Spacer Bars Including 3 mm Spacer Bars

All 3 sizes in one Layer as shown above. There is a different slate texture on every stone. Area for 1 Layer: 12/ft<sup>2</sup> - 1.11/m<sup>2</sup>