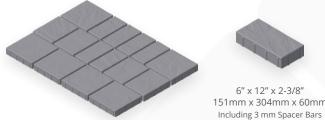

## **BI ENDED COLOURS**

Birchwood

**Sizes** 

9" x 12 x 2-3/8"

12" x 12" x 2-3/8" 304mm x 304mm x 60mm Including 3 mm Spacer Bars Including 3 mm Spacer Bars

All 3 sizes in one Layer as shown above. There is a different slate texture on every stone. Area for 1 Layer: 12/ft<sup>2</sup> - 1.11/m<sup>2</sup>