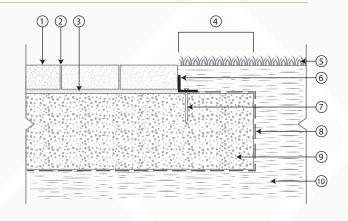

## SAND SET

- 1 Standard Paver
- 2 Sand joint fill
- 3 Bedding Sand 1"
- 4 Extra width equal to foundation thickness
- 5 Lawn
- 6 Plastic edge or other type of edge restraint
- 7 Nail
- 8 Geotextile (optional)
- 9 Compacted aggregate base with 3/4" minus material
- 10 Subgrade