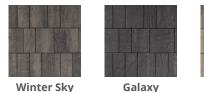

## **BI ENDED COLOURS**

Birchwood

**Sizes** 

9" x 12 x 2-3/8"

12" x 12" x 2-3/8" 304mm x 304mm x 60mm Including 3 mm Spacer Bars Including 3 mm Spacer Bars

All 3 sizes in one Layer as shown above. There is a different slate texture on every stone. Area for 1 Layer: 12/ft<sup>2</sup> - 1.11/m<sup>2</sup>