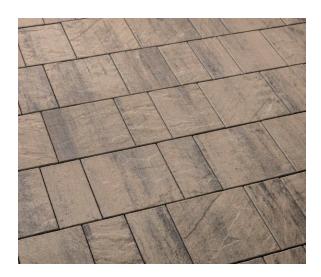

# **Coastal Slate**

## **BI ENDED COLOURS**

Birchwood

**Sizes** 

9" x 12 x 2-3/8"

12" x 12" x 2-3/8" 304mm x 304mm x 60mm Including 3 mm Spacer Bars Including 3 mm Spacer Bars

All 3 sizes in one Layer as shown above. There is a different slate texture on every stone. Area for 1 Layer: 12/ft<sup>2</sup> - 1.11/m<sup>2</sup>