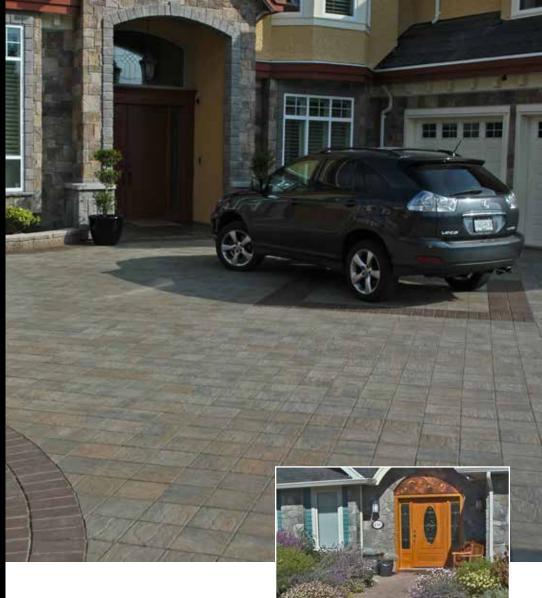

Pacific Slate Standard Series

Where function meets style

Our Pacific Slate Finish, with the sophisticated appearance of natural stone, opens up a variety of combinations whether used on its own or in conjunction with the Classic Standard Series. Pacific Slate Finish is available in Standard, Half Standard and Double Standard sizes.