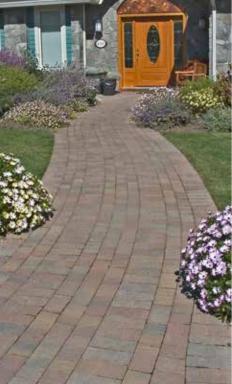

Pacific Slate Standard Series

Where function meets style

Our Pacific Slate Finish, with the sophisticated appearance of natural stone, opens up a variety of combinations whether used on its own or in conjunction with the Classic Standard Series. Pacific Slate Finish is available in Standard, Half Standard and Double Standard sizes.