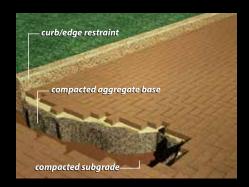

## How to get a professional look.

- 1. Compact and level the sub-base.
- 2. Backfill with 4" to 10" (100-250mm) of 3/4" minus road mulch or equivalent compacted granular fill.
- 3. Spread 1" (25mm) of concrete sand over fill. Avoid walking on the prepared base as this may cause the finished surface to be uneven.
- 4. Place Pacific Slate Standard Series pavers in the desired pattern close together The spacing should be consistent to help maintain a uniform pattern. Pavers can be cut to fit with a paver cutter or masonry saw.
- Compact pavers with a mechanical plate compactor until level and firmly in place.
- Fill joints completely by sweeping Abbotsford Concrete's joint sand across the surface, then compacting until joints are completely filled. The area is now ready for immediate use.