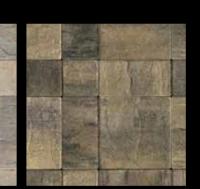

Pacific Slate Standard Series

Where function meets style

Our Pacific Slate Finish, with the sophisticated appearance of natural stone, opens up a variety of combinations whether used on its own or in conjunction with the Classic Standard Series. Pacific Slate Finish is available in Standard, Half Standard and Double Standard sizes.