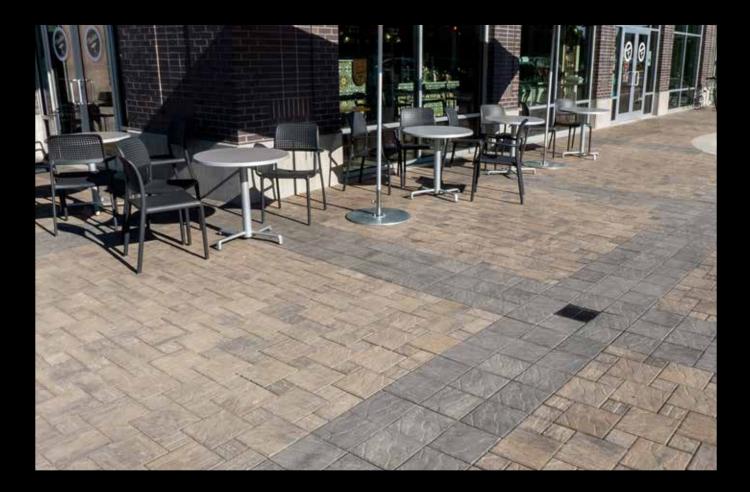

Pacific Slate Standard Series

Where function meets style

Our Pacific Slate Finish, with the sophisticated appearance of natural stone, opens up a variety of combinations whether used on its own or in conjunction with the Classic Standard Series. Pacific Slate Finish is available in Standard, Half Standard and Double Standard sizes.