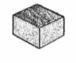

 Thickness:
 2-3/8" (60mm)

 Area:
 3.7 stones /ft2

 40 stones /m2
 40 stones /m2

Length: 8-7/8" (225mm) Width: 8-7/8" (225mm) Thickness: 2-3/8" (60mm) Area: 1.8 stones / ft2 20 stones /m2

Note: Due to this paver's unique profile, a special mat is required to be placed on the bottom of the compactor. Please contact your local dealer or Abbotsford Concrete technical representative for complete details.