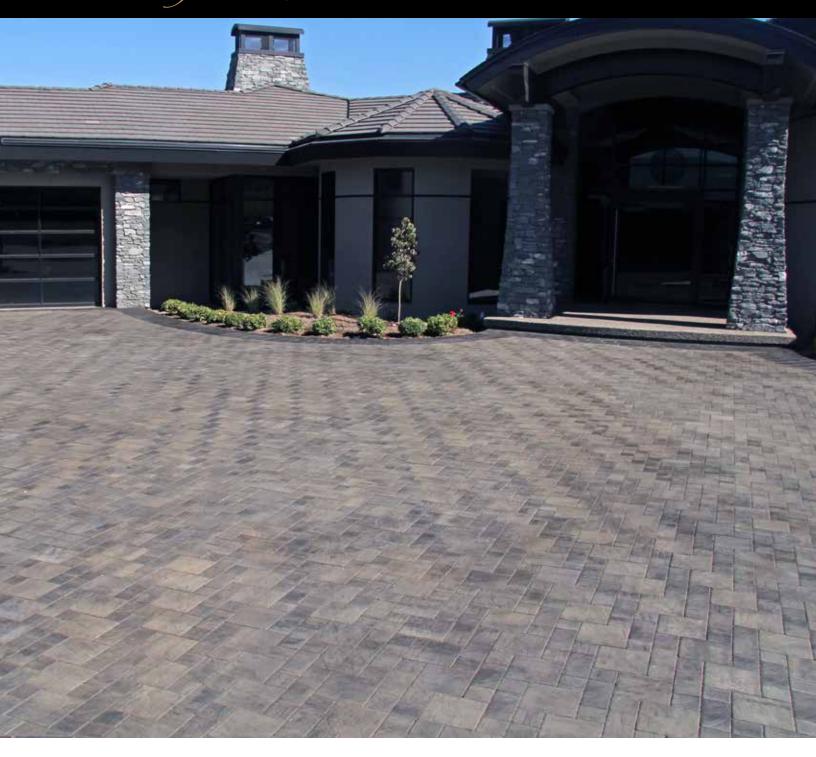

Pacific Slate Standard Series

Where function meets style

Our Pacific Slate Finish, with the sophisticated appearance of natural stone, opens up a variety of combinations whether used on its own or in conjunction with the Classic Standard Series. Pacific Slate Finish is available in Standard, Half Standard and Double Standard sizes.