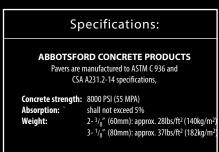

## Half Standard

 Length:
 4-7/16" (112.5mm)

 Width:
 4-7/16" (112.5mm)

 Thickness:
 2-3/8" (60mm)

 Area:
 7.3 stones /ft2

 80 stones /m2

 Length:
 8-7/8" (225mm)

 Width:
 4-7/16" (112.5mm)

 Thickness:
 2-3/8" (60mm)

 Area:
 3.7 stones /ft2

 40 stones /m2
 40 stones /m2

Length: 8-7/8" (225mm) Width: 8-7/8" (225mm) Thickness: 2-3/8" (60mm) Area: 1.8 stones / ft2 20 stones /m2

Note: Due to this paver's unique profile, a special mat is required to be placed on the bottom of the compactor. Please contact your local dealer or Abbotsford Concrete technical representative for complete details.