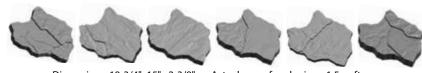

# Ideal for decks, patios, sidewalks and pool surrounds

Actual area of each piece: 1.5 sq ft

This paver is installed in the same way as our other pavers, however, FlagStone requires the application of a Polymeric Joint Sand to fill the joints.