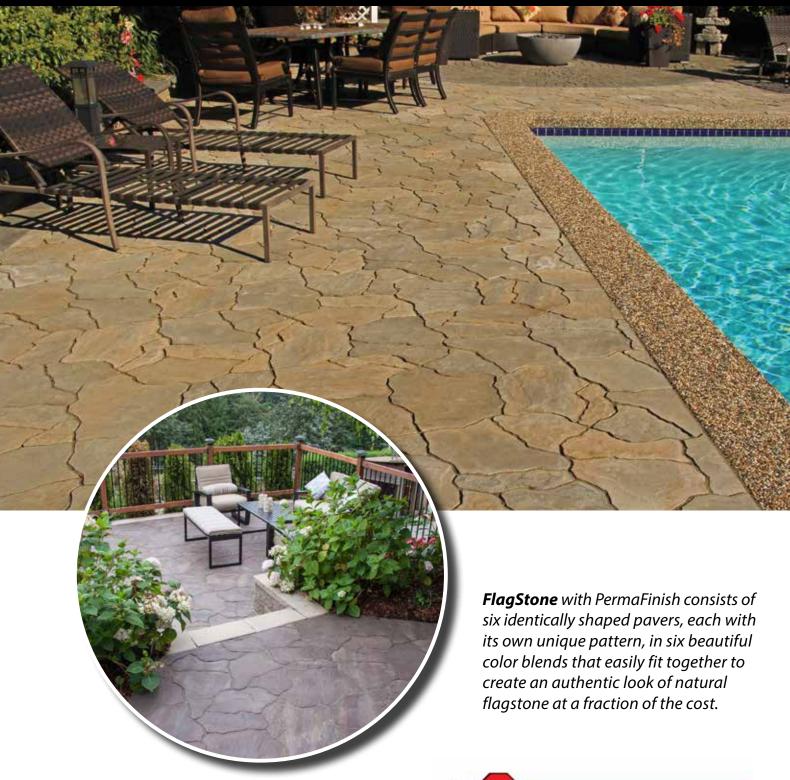

# FlagStone with PermaFinish

Where function meets style

# Ideal for decks, patios, sidewalks and pool surrounds

Actual area of each piece: 1.5 sq ft

This paver is installed in the same way as our other pavers, however, FlagStone requires the application of a Polymeric Joint Sand to fill the joints.

# **High Performance Polymeric Joint Sand**

This paver is installed in the same way as our other pavers, however, FlagStone requires the application of High Performance Polymeric Joint Sand designed for use with wide joint formats.