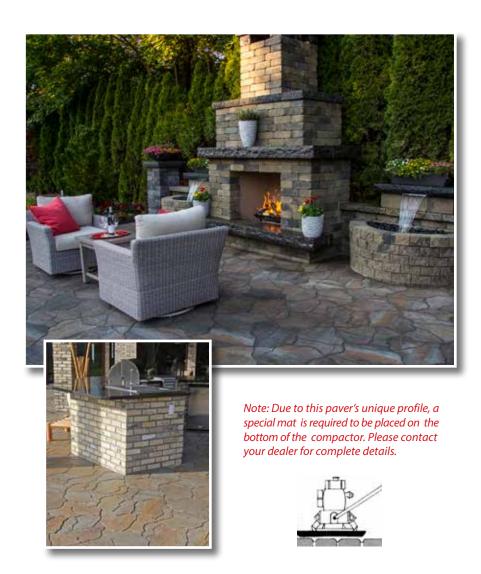

# FlagStone with PermaFinish

Where function meets style

# Ideal for decks, patios, sidewalks and pool surrounds

Actual area of each piece: 1.5 sq ft

This paver is installed in the same way as our other pavers, however, FlagStone requires the application of a Polymeric Joint Sand to fill the joints.

# **High Performance Polymeric Joint Sand**

This paver is installed in the same way as our other pavers, however, FlagStone requires the application of High Performance Polymeric Joint Sand designed for use with wide joint formats.