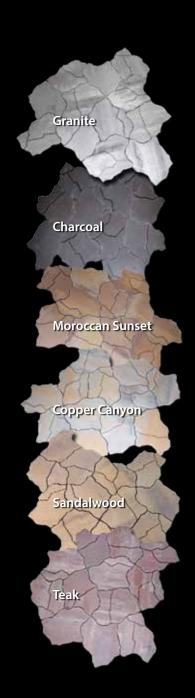

# FlagStone with PermaFinish



Where function meets style





## Specifications:

# ABBOTSFORD CONCRETE PRODUCTS

Pavers are manufactured to ASTM C 936 and CSA A231.2-14 specifications.

HydraPressed Slabs to CSA A231.1-14 and ASTM C1782/C1782M-16 specifications.

Concrete strength: 8000 PSI (55 MPA)

Absorption: Weight:

shall not exceed 5%

 $2^{-\frac{1}{2}/\frac{\pi}{8}}$  (60mm): approx. 28lbs/ft² (140kg/m²)

3- 1/8" (80mm): approx. 37lbs/ft² (182kg/m²)

Visit our website at

for our complete product guide, color selection, design details and photo gallery, or call toll free 1-800-663-4091.

# Ideal for decks, patios, sidewalks and pool surrounds



Actual area of each piece: 1.5 sq ft

This paver is installed in the same way as our other pavers, however, FlagStone requires the application of a Polymeric Joint Sand to fill the joints.



# **H